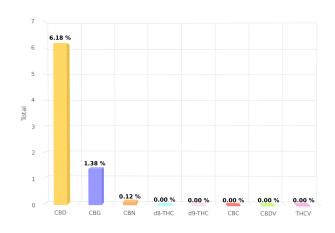

## **CERTIFICATE OF ANALYSIS**

Total THC and CBD is defined as the total potential of all Δ9 THC and CBD in the product, assuming 100% decarboxylation.

| CANNABINOIDS ANALYSIS |         |        |         |
|-----------------------|---------|--------|---------|
| CBD                   | 6.179 % | d8-THC | 0.000 % |
| d9-THC                | 0.000 % | CBG    | 1.379 % |
| CBN                   | 0.117 % | СВС    | 0.000 % |
| CBDV                  | 0.000 % | THCV   | 0.000 % |