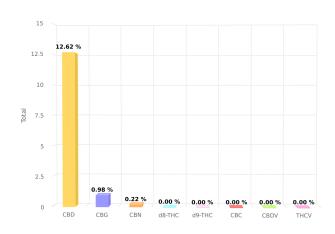

## **CERTIFICATE OF ANALYSIS**

Total THC and CBD is defined as the total potential of all Δ9 THC and CBD in the product, assuming 100% decarboxylation.

| CANNABINOIDS ANALYSIS |          |        |         |
|-----------------------|----------|--------|---------|
| CBD                   | 12.623 % | d8-THC | 0.000 % |
| d9-THC                | 0.000 %  | CBG    | 0.977 % |
| CBN                   | 0.221 %  | CBC    | 0.000 % |
| CBDV                  | 0.000 %  | THCV   | 0.000 % |